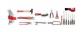

### **Articles**

496 B2 - Assortment for car repair (146 pcs.)

496 B3 - Assortment for car repair (203 pcs.)

496 B4 - Assortment for car repair (240 pcs.)

496 B5 - Assortment for car repair (118 pcs.)

496 B7 - Assortment for car repair (210 pcs.)