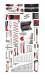

496 A1 - Basic assortment (47 pcs.)

496 A2 - Basic assortment (74 pcs.)

496 AP2 - Basic assortment (59 pcs.)

496 B1 - Assortment for car repair (87 pcs.)

### **Articles**

496 B2 - Assortment for car repair (146 pcs.)

496 B3 - Assortment for car repair (203 pcs.)

496 B4 - Assortment for car repair (240 pcs.)

496 B5 - Assortment for car repair (118 pcs.)

496 B7 - Assortment for car repair (210 pcs.)