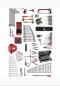

### **Articles**

496 B2 - Assortment for car repair (146 pcs.)

496 B3 - Assortment for car repair (203 pcs.)

496 B4 - Assortment for car repair (240 pcs.)

496 B5 - Assortment for car repair (118 pcs.)

496 B7 - Assortment for car repair (210 pcs.)