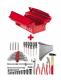

496 A1 - Basic assortment (47 pcs.)

496 A2 - Basic assortment (74 pcs.)

496 AP2 - Basic assortment (59 pcs.)

496 B1 - Assortment for car repair (87 pcs.)