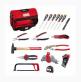

496 A1 - Basic assortment (47 pcs.)

496 A2 - Basic assortment (74 pcs.)

496 AP2 - Basic assortment (59 pcs.)

496 B1 - Assortment for car repair (87 pcs.)