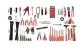

496 A1 - Basic assortment (47 pcs.)

496 A2 - Basic assortment (74 pcs.)

496 AP2 - Basic assortment (59 pcs.)

496 B1 - Assortment for car repair (87 pcs.)