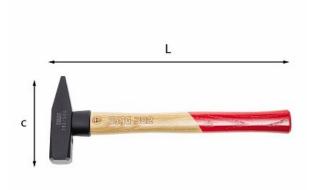

# **HAMMERS FOR MECHANICS**

382

**UNI 7778 DIN 1041** 

### PROMO

- German model with flat square head and symmetric peen
- Ash wood handle

# **Family details**

| Code      | <b>≕</b> gr | c mm | L mm |   |
|-----------|-------------|------|------|---|
| U03820002 | 100         | 82   | 260  | 8 |
| U03820004 | 200         | 95   | 280  | 8 |
| U03820006 | 300         | 105  | 300  | 8 |
| U03820007 | 400         | 112  | 310  | 8 |
| U03820008 | 500         | 118  | 320  | 8 |
| U03820009 | 600         | 122  | 330  | 4 |
| U03820010 | 800         | 130  | 350  | 4 |
| U03820011 | 1000        | 135  | 360  | 4 |
| U03820013 | 1500        | 145  | 380  | 4 |
| U03820014 | 2000        | 155  | 400  | 2 |