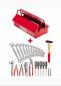

### **Articles**

002 JMP - Case with assortment for maintenance, inch sizes (174 pcs.)

002 ME 20 - Electrotechnics maintenance case (20 pcs.)

002 TME 20 - Electrotechnics maintenance case (20 pcs.)

007 A - Professional tool bag with assortment (32 pcs.)