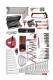

496 A1 - Basic assortment (47 pcs.)

496 A2 - Basic assortment (74 pcs.)

496 AP2 - Basic assortment (59 pcs.)

496 B1 - Assortment for car repair (87 pcs.)