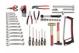

### **Articles**

496 B2 - Assortment for car repair (146 pcs.)

496 B3 - Assortment for car repair (203 pcs.)

496 B4 - Assortment for car repair (240 pcs.)

496 B5 - Assortment for car repair (118 pcs.)

496 B7 - Assortment for car repair (210 pcs.)